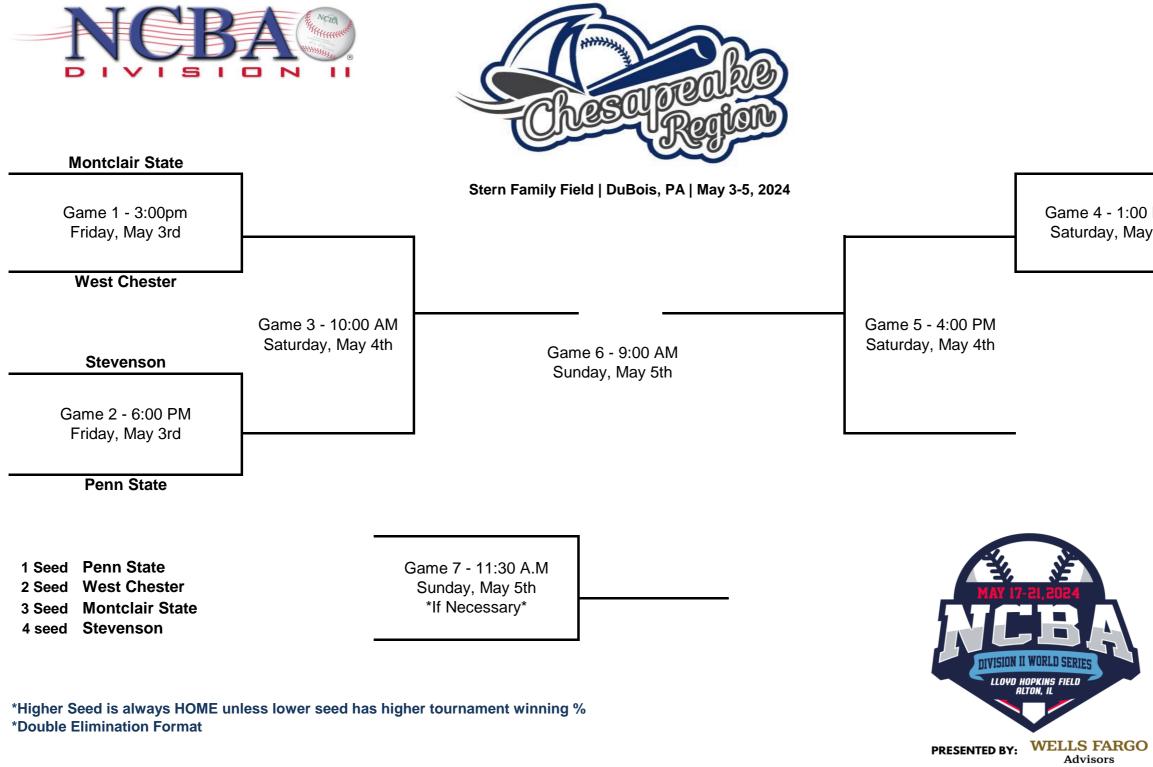

Game 4 - 1:00 PM Saturday, May 4th

PRESENTED BY: WELLS FARGO Advisors

\*Higher Seed is always HOME unless lower seed has higher tournament winning % \*Double Elimination Format

Game 4 - 1:00 PM Saturday, May 4th