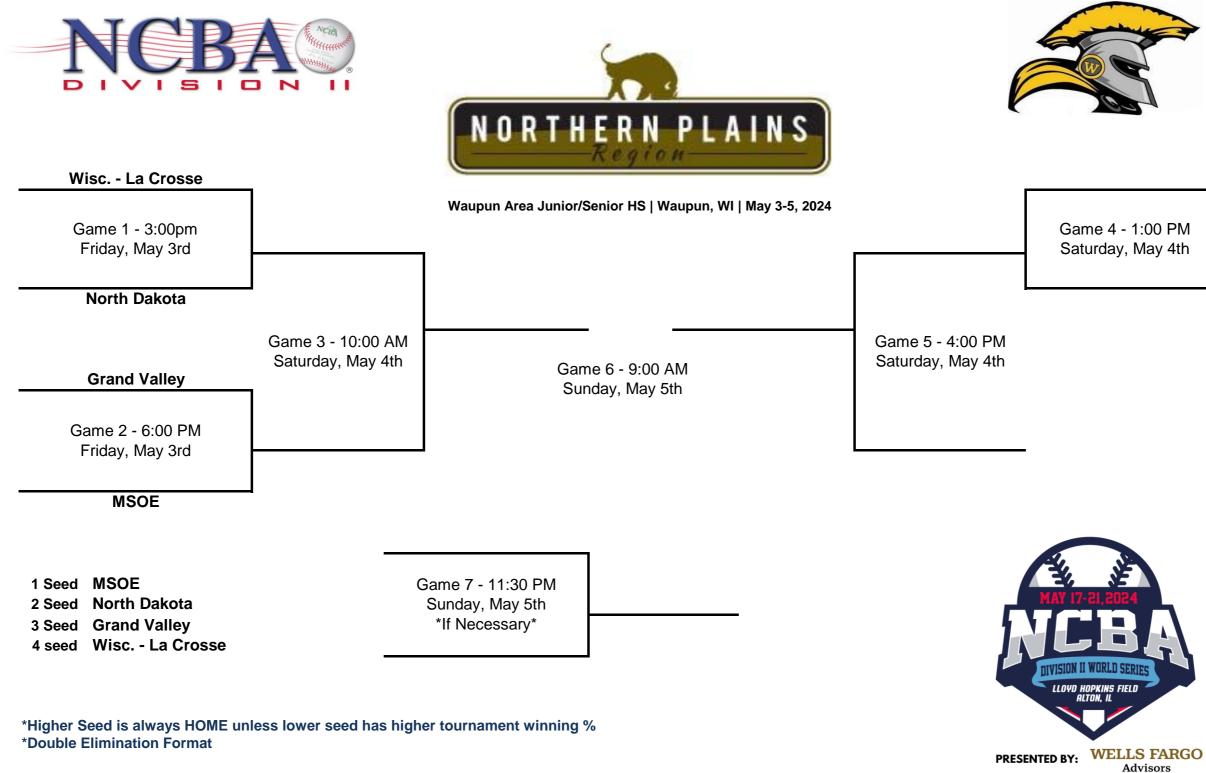

Game 4 - 1:00 PM Saturday, May 4th

PRESENTED BY: WELLS FARGO Advisors

\*Higher Seed is always HOME unless lower seed has higher tournament winning % \*Double Elimination Format

Game 4 - 1:00 PM Saturday, May 4th

\*Higher Seed is always HOME unless lower seed has higher tournament winning % \*Double Elimination Format

Game 4 - 1:00PM Saturday, May 4th

PRESENTED BY:

Advisors

Game 4 - 12:00 PM Saturday, May 4th

\*Higher Seed is always HOME unless lower seed has higher tournament winning % \*Double Elimination Format