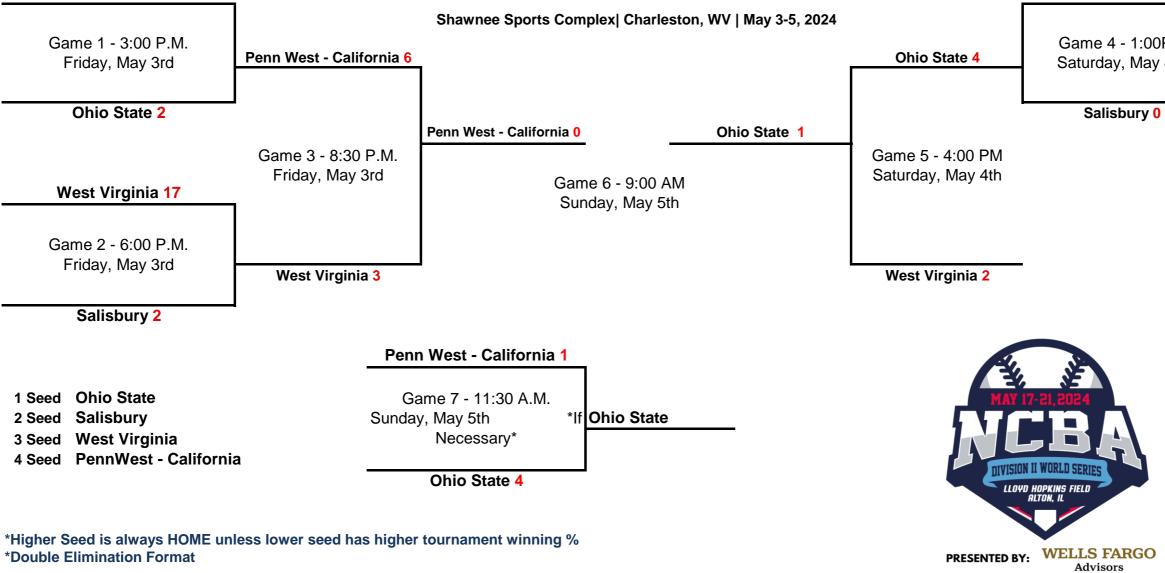

PRESENTED BY: WELLS FARGO Advisors

\*Double Elimination Format

Advisors

Stony Brook 16

Game 4 - 1:00 PM Saturday, May 4th

Merrimack 4

Penn West - California 12

Ohio State 1