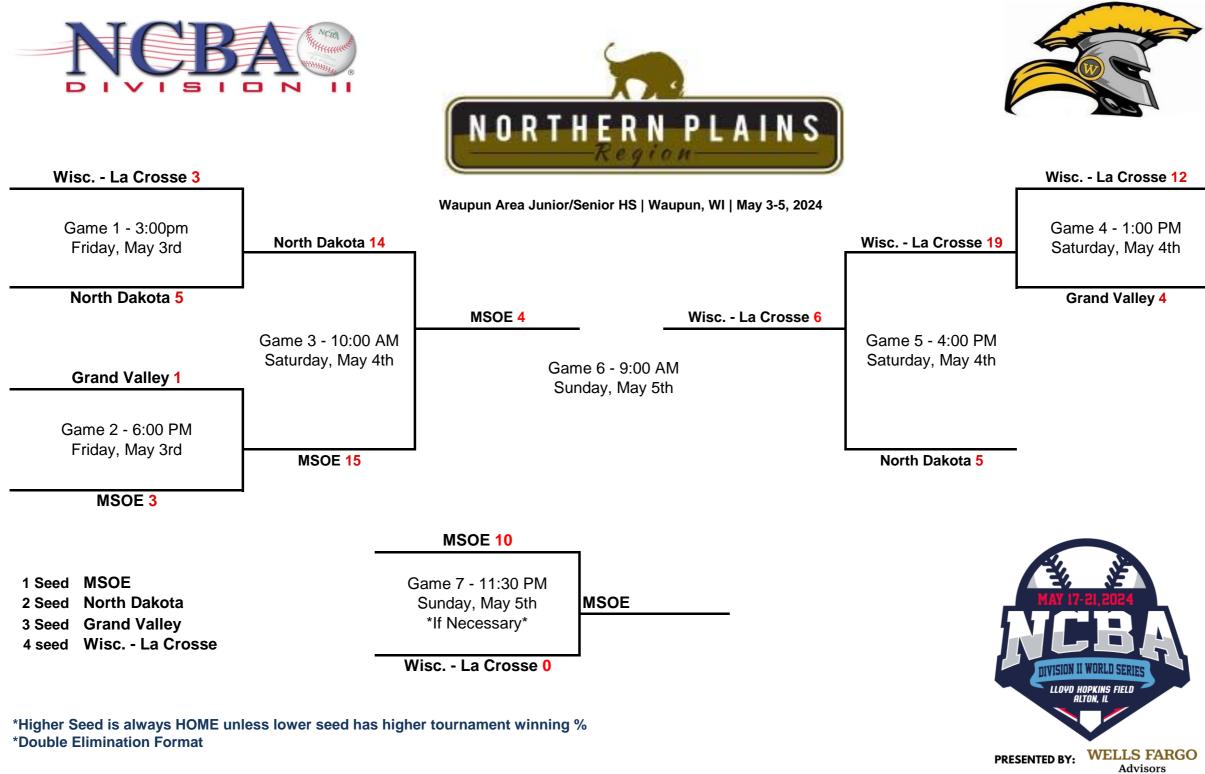

PRESENTED BY: WELLS FARGO Advisors

\*Double Elimination Format

Advisors

Stony Brook 16

Game 4 - 1:00 PM Saturday, May 4th

Merrimack 4

Penn West - California 12

Ohio State 1