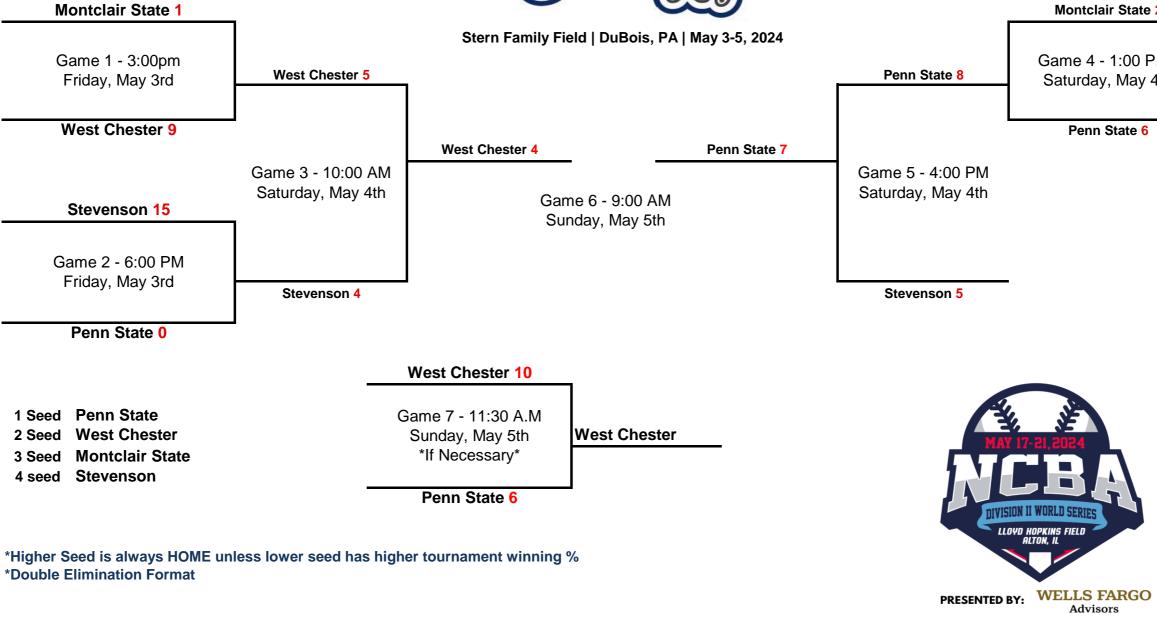

Montclair State 2

Game 4 - 1:00 P.M. Saturday, May 4th

\*Higher Seed is always HOME unless lower seed has higher tournament winning % \*Double Elimination Format

WELLS FARGO Advisors PRESENTED BY:

High Point 9