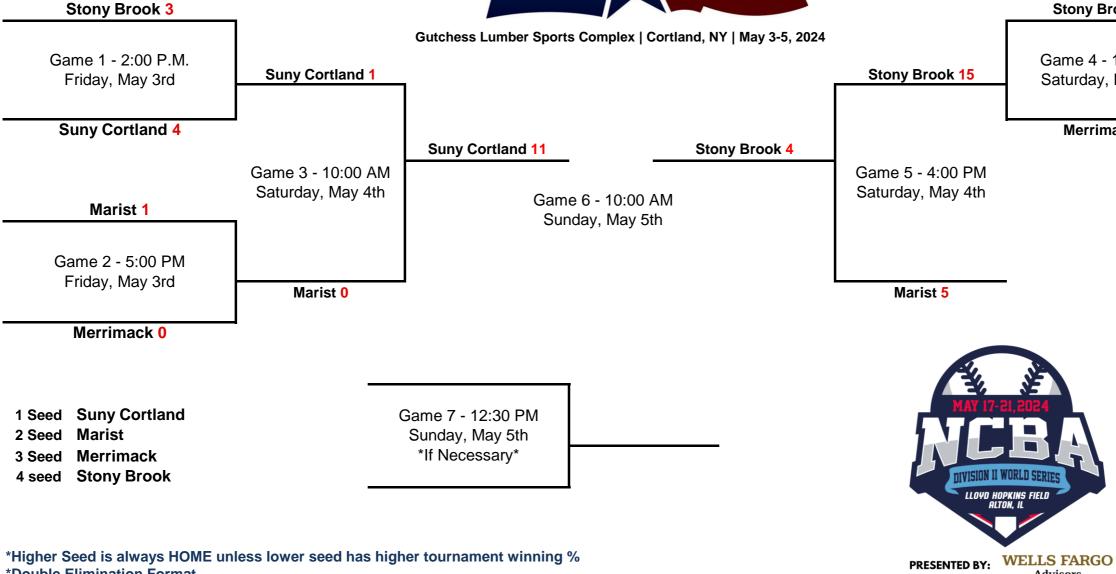

PRESENTED BY: WELLS FARGO Advisors

\*Double Elimination Format

Advisors

Stony Brook 16

Game 4 - 1:00 PM Saturday, May 4th

Merrimack 4

Penn West - California 12

Ohio State 1