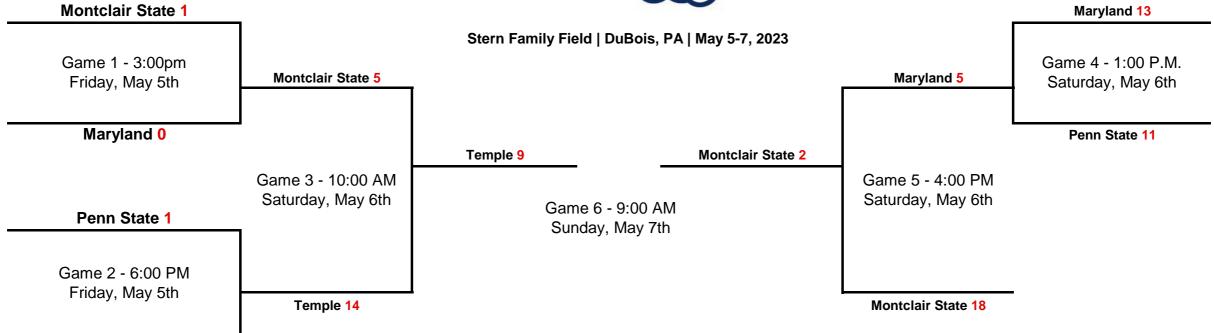

1 Seed Montclair State

Temple 6

2 Seed Penn State

3 Seed Temple

4 seed Maryland

Game 7 - 11:30 A.M Sunday, May 7th \*If Necessary\*

<sup>\*</sup>Higher Seed is always HOME unless lower seed has higher tournament winning % \*Double Elimination Format