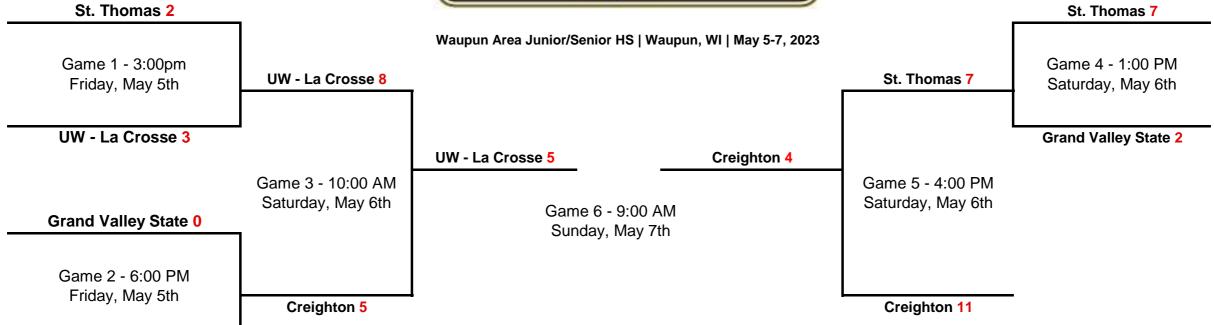

<sup>\*</sup>Higher Seed is always HOME unless lower seed has higher tournament winning %

<sup>\*</sup>Double Elimination Format

1 Seed Grand Valley State

Creighton 6

2 Seed St. Thomas

3 Seed UW - La Crosse

4 seed Creighton

Game 7 - 11:30 PM Sunday, May 7th \*If Necessary\*

<sup>\*</sup>Double Elimination Format

1 Seed Grand Canyon
2 Seed Calif. Mir. - LA

3 Seed Sacramento State4 seed Cal St. - Northridge

Cal St- Northridge 2