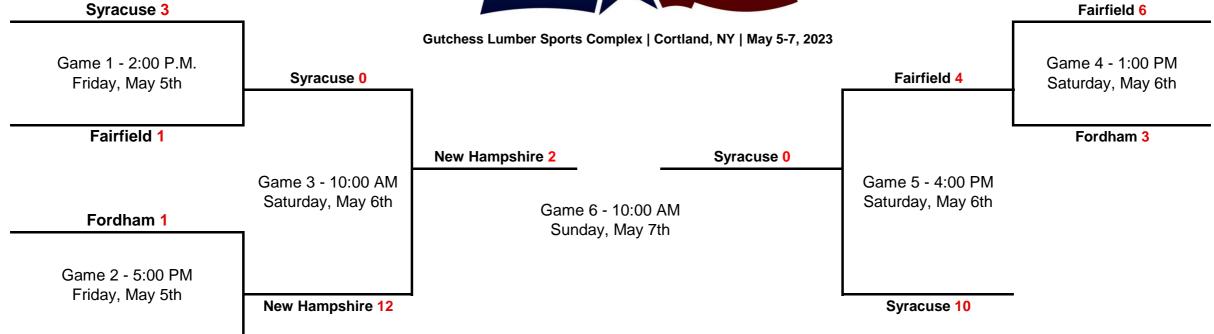

**Houston- Downtown 0** 

Game 7 - 11:30 Sunday, May 7th \*If Necessary\*

<sup>\*</sup>Double Elimination Format

4 seed Missouri S&T

1 Seed Syracuse2 Seed Fordham

3 Seed New Hampshire

New Hampshire 9

4 seed Fairfield