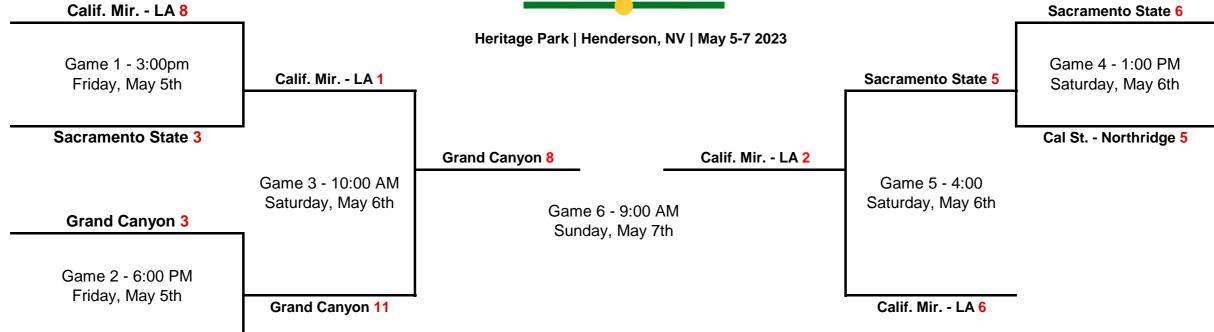

4 seed Creighton

Game 7 - 11:30 PM Sunday, May 7th \*If Necessary\*

<sup>\*</sup>Double Elimination Format

1 Seed Grand Canyon
2 Seed Calif. Mir. - LA

3 Seed Sacramento State4 seed Cal St. - Northridge

Cal St- Northridge 2