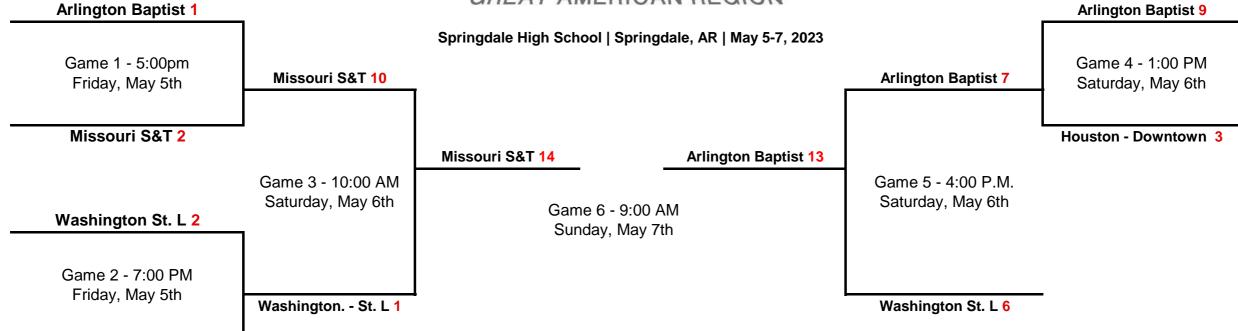

**Houston- Downtown 0** 

Game 7 - 11:30 Sunday, May 7th \*If Necessary\*

<sup>\*</sup>Double Elimination Format

4 seed Missouri S&T

1 Seed Syracuse2 Seed Fordham

3 Seed New Hampshire

New Hampshire 9

4 seed Fairfield